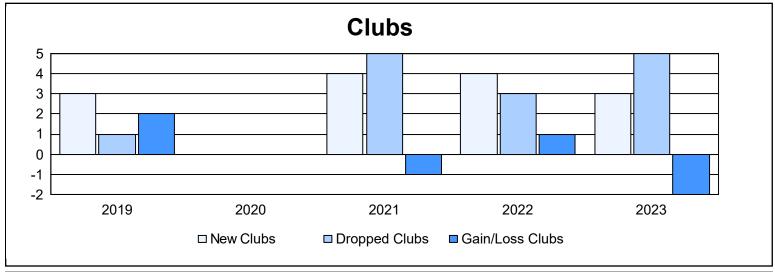

District G 2 As of June 2023 Cumulative

| Year      | New<br>Clubs | Dropped<br>Clubs | Gain/<br>Loss<br>Clubs | New<br>Members | Charter<br>Members | Reinstate<br>Members | Transfer<br>Members | Total<br>Member<br>Added | Total<br>Members<br>Dropped | Gain/<br>Loss<br>Members |
|-----------|--------------|------------------|------------------------|----------------|--------------------|----------------------|---------------------|--------------------------|-----------------------------|--------------------------|
| 2018-2019 | 3            | 1                | 2                      | 105            | 101                | 11                   | 1                   | 218                      | 265                         | -47                      |
| 2019-2020 | 0            | 0                | 0                      | 110            | 3                  | 37                   | 1                   | 151                      | 293                         | -142                     |
| 2020-2021 | 4            | 5                | -1                     | 108            | 106                | 46                   | 3                   | 263                      | 275                         | -12                      |
| 2021-2022 | 4            | 3                | 1                      | 242            | 122                | 38                   | 17                  | 419                      | 306                         | 113                      |
| 2022-2023 | 3            | 5                | -2                     | 110            | 77                 | 27                   | 10                  | 224                      | 347                         | -123                     |
| Average   | 3            | 3                | 0                      | 135            | 82                 | 32                   | 6                   | 255                      | 297                         | -42                      |