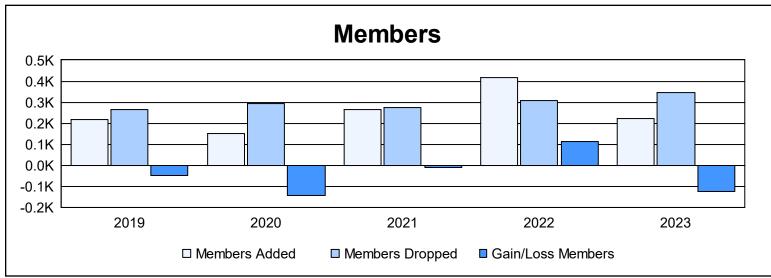

District G 2 As of June 2023 Cumulative

| Year      | New<br>Clubs | Dropped<br>Clubs | Gain/<br>Loss<br>Clubs | New<br>Members | Charter<br>Members | Reinstate<br>Members | Transfer<br>Members | Total<br>Member<br>Added | Total<br>Members<br>Dropped | Gain/<br>Loss<br>Members |
|-----------|--------------|------------------|------------------------|----------------|--------------------|----------------------|---------------------|--------------------------|-----------------------------|--------------------------|
| 2018-2019 | 3            | 1                | 2                      | 105            | 101                | 11                   | 1                   | 218                      | 265                         | -47                      |
| 2019-2020 | 0            | 0                | 0                      | 110            | 3                  | 37                   | 1                   | 151                      | 293                         | -142                     |
| 2020-2021 | 4            | 5                | -1                     | 108            | 106                | 46                   | 3                   | 263                      | 275                         | -12                      |
| 2021-2022 | 4            | 3                | 1                      | 242            | 122                | 38                   | 17                  | 419                      | 306                         | 113                      |
| 2022-2023 | 3            | 5                | -2                     | 110            | 77                 | 27                   | 10                  | 224                      | 347                         | -123                     |
| Average   | 3            | 3                | 0                      | 135            | 82                 | 32                   | 6                   | 255                      | 297                         | -42                      |